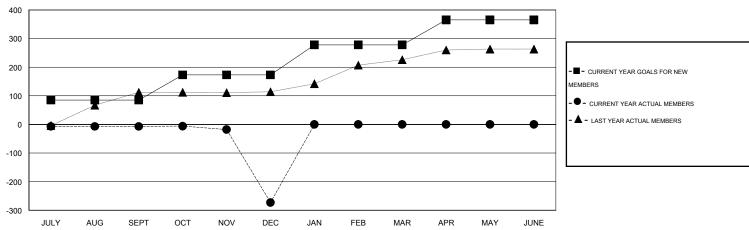

# LOCATION PAKISTAN GMT CA 6

|                       |                  | Clubs     |                  |                  | Members               |                    |                                     |                    |                  |
|-----------------------|------------------|-----------|------------------|------------------|-----------------------|--------------------|-------------------------------------|--------------------|------------------|
| RESULTS FOR 2015-2016 |                  |           |                  |                  | RESULTS FOR 2015-2016 |                    |                                     |                    |                  |
| QUARTER               | NEW CLUB<br>GOAL | NEW CLUBS | DROPPED<br>CLUBS | NET<br>GAIN/LOSS | QUARTER               | NEW MEMBER<br>GOAL | CHARTER AND<br>NEW MEMBERS<br>ADDED | DROPPED<br>MEMBERS | NET<br>GAIN/LOSS |
| JULY/AUG/SEPT         | 4                | 0         | 0                | 0                | JULY/AUG/SEPT         | 85                 | 0                                   | 7                  | -7               |
| OCT/NOV/DEC           | 4                | 0         | 11               | -11              | OCT/NOV/DEC           | 88                 | 2                                   | 268                | -266             |
| JAN/FEB/MAR           | 5                | 0         | 0                | 0                | JAN/FEB/MAR           | 105                | 0                                   | 0                  | 0                |
| APR/MAY/JUNE          | 4                | 0         | 0                | 0                | APR/MAY/JUNE          | 87                 | 0                                   | 0                  | 0                |

#### GOALS AND ACTUAL MEMBERS CUMULATIVE

| DROPPED CLUBS: 11  DROPPED MEMBERS |                | 2 CLUBS OF 30 ADDED 1 OR MORE<br>NEW MEMBERS | GENDER DISTRIBUTION  MALE 241 (64.44  FEMALE 133 (35.56 | •         |
|------------------------------------|----------------|----------------------------------------------|---------------------------------------------------------|-----------|
| DECEASED  CLUB CANCELLED           | 0<br>255<br>20 | CLICK HERE FOR HEALTH ASSESSMENT DATA        | FAMILY UNIT MEMBERS HEAD OF HOUSEHOLD                   | 101<br>32 |
| OTHER<br>TOTAL                     | 275            |                                              | NON-HEAD OF HOUSEHOLD                                   | 69        |