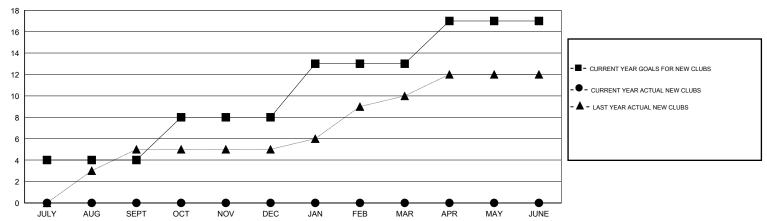

# LOCATION PAKISTAN GMT CA 6

|                       |                  | Clubs     |                  |                  | Members               |                    |                                     |                    |                  |
|-----------------------|------------------|-----------|------------------|------------------|-----------------------|--------------------|-------------------------------------|--------------------|------------------|
| RESULTS FOR 2015-2016 |                  |           |                  |                  | RESULTS FOR 2015-2016 |                    |                                     |                    |                  |
| QUARTER               | NEW CLUB<br>GOAL | NEW CLUBS | DROPPED<br>CLUBS | NET<br>GAIN/LOSS | QUARTER               | NEW MEMBER<br>GOAL | CHARTER AND<br>NEW MEMBERS<br>ADDED | DROPPED<br>MEMBERS | NET<br>GAIN/LOSS |
| JULY/AUG/SEPT         | 4                | 0         | 0                | 0                | JULY/AUG/SEPT         | 85                 | 0                                   | 7                  | -7               |
| OCT/NOV/DEC           | 4                | 0         | 11               | -11              | OCT/NOV/DEC           | 88                 | 2                                   | 268                | -266             |
| JAN/FEB/MAR           | 5                | 0         | 0                | 0                | JAN/FEB/MAR           | 105                | 0                                   | 0                  | 0                |
| APR/MAY/JUNE          | 4                | 0         | 0                | 0                | APR/MAY/JUNE          | 87                 | 0                                   | 0                  | 0                |

#### GOALS AND ACTUAL NEW CLUBS CUMULATIVE